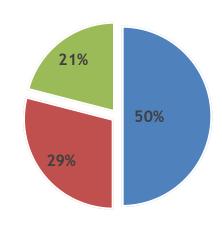

#### PAIDEIA & EJE DE JUVENTUD Y MOVILIDAD DATA - SENDING GROUPS

#### TOTAL 2012-2015: 136 PARTICIPANTS