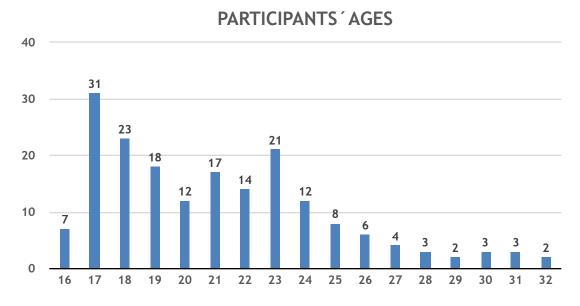

# RETURN & FOLLOW UP

- **Participant Recruitment and Selection:** young people between 16 30 years old with different profiles:
  - Students from Initial professional qualification programs.
  - Young people without education, unemployed and with difficulties to enter the labour market, and living in rural areas.
  - Young people with vocational training qualifications unemployed, for at least 6 months.
- Network:
  - Technicians from social services, secondary schools, employment offices, libraries, houses of culture of Galician rural areas.
  - Press, sport schools and different regional political actors, as well as public and private institutions in Galicia.