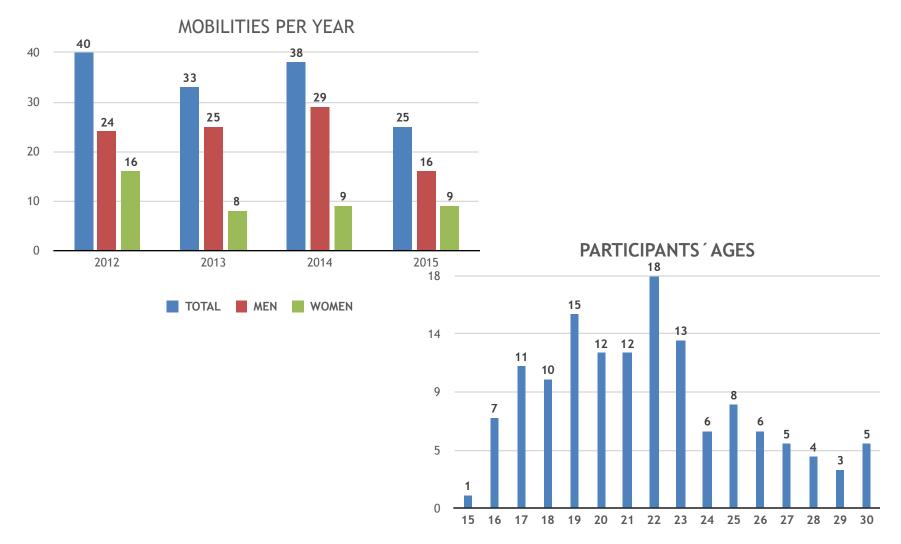

#### PAIDEIA & EJE DE JUVENTUD Y MOVILIDAD DATA - HOSTING GROUPS

#### **TOTAL 2012-2015: 189 PARTICIPANTS**