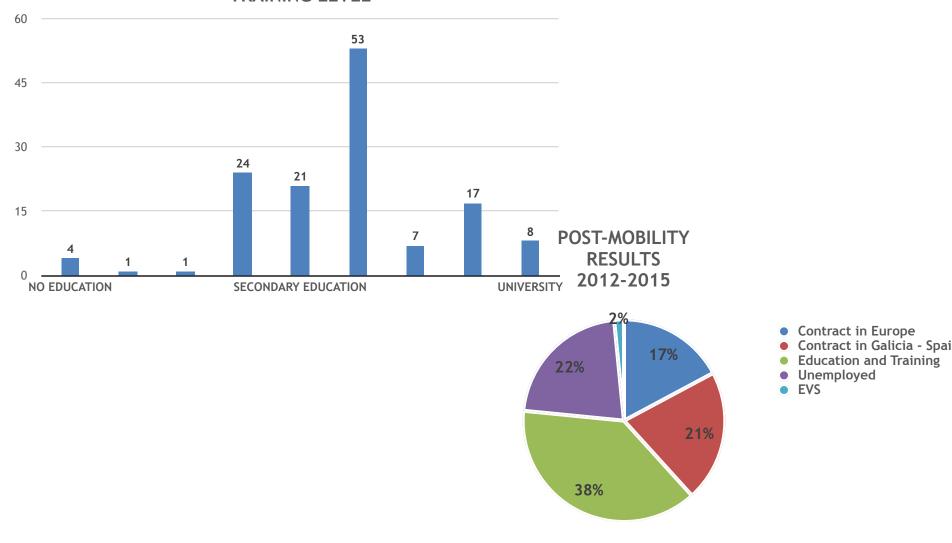

#### PAIDEIA & EJE DE JUVENTUD Y MOVILIDAD DATA - HOSTING GROUPS

#### TOTAL 2012-2015: 189 PARTICIPANTS

POST-MOBILITY RESULTS 2009-2014